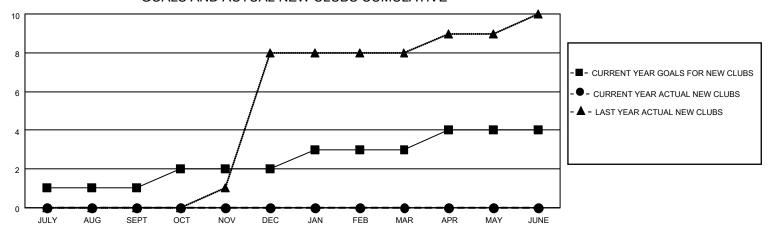

## MONTHLY MEMBERSHIP PROGRESS REPORT

LOCATION INDIA District 316 J Results as of: 11/30/2021

| Clubs RESULTS FOR 2021-2022 |   |   |   | Members RESULTS FOR 2021-2022 |    |    |    |
|-----------------------------|---|---|---|-------------------------------|----|----|----|
|                             |   |   |   |                               |    |    |    |
| JULY/AUG/SEPT               | 1 | 0 | 3 | JULY/AUG/SEPT                 | 30 | 49 | 56 |
| OCT/NOV/DEC                 | 1 | 0 | 0 | OCT/NOV/DEC                   | 30 | 63 | 11 |
| JAN/FEB/MAR                 | 1 | 0 | 0 | JAN/FEB/MAR                   | 30 | 0  | 0  |
| APR/MAY/JUNE                | 1 | 0 | 0 | APR/MAY/JUNE                  | 30 | 0  | 0  |

## GOALS AND ACTUAL NEW CLUBS CUMULATIVE



## GOALS AND ACTUAL MEMBERS CUMULATIVE



| DROPPED CLUBS: 3 |    | 20 CLUBS OF 54 ADDED 1 OR<br>MORE NEW MEMBERS | GENDER DISTRIBUTION             |                                |  |
|------------------|----|-----------------------------------------------|---------------------------------|--------------------------------|--|
|                  |    | MORE NEW MEMBERS                              | MALE<br>FEMALE                  | 1,734 (89.29%)<br>208 (10.71%) |  |
| DROPPED MEMBERS  |    |                                               | NON BINARY PREFER NOT TO ANSWER | 0 (0.00%)                      |  |
| DECEASED         | 6  |                                               | THE ENTITY TO MINOWER           | 0 (0.0070)                     |  |
| CLUB CANCELLED   | 26 | CLICK HERE