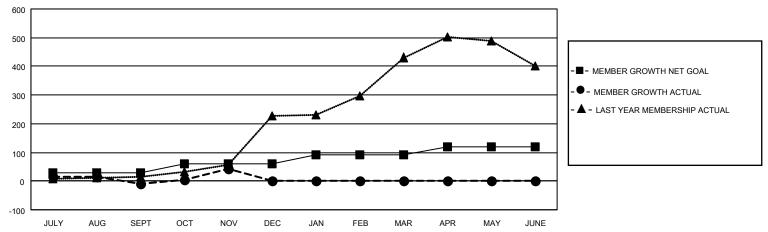

## GOALS AND ACTUAL MEMBERS CUMULATIVE

| DROPPED CLUBS: 3 |    | 20 CLUBS OF 54 ADDED 1 OR<br>MORE NEW MEMBERS | GENDER DISTRIBUTION             |                                |  |
|------------------|----|-----------------------------------------------|---------------------------------|--------------------------------|--|
|                  |    | MORE NEW MEMBERS                              | MALE<br>FEMALE                  | 1,734 (89.29%)<br>208 (10.71%) |  |
| DROPPED MEMBERS  |    |                                               | NON BINARY PREFER NOT TO ANSWER | 0 (0.00%)                      |  |
| DECEASED         | 6  |                                               | THE ENTITY TO MINOWER           | 0 (0.0070)                     |  |
| CLUB CANCELLED   | 26 | CLICK HERE FOR CUMULATIVE                     | TOTAL FAMILY UNIT MEMBERS       | 500                            |  |
| OTHER            | 35 | MEMBERSHIP DATA                               |                                 |                                |  |
| TOTAL            | 67 |                                               | FAMILY MEMBERS PAYING HAI       | LF DUES 314                    |  |